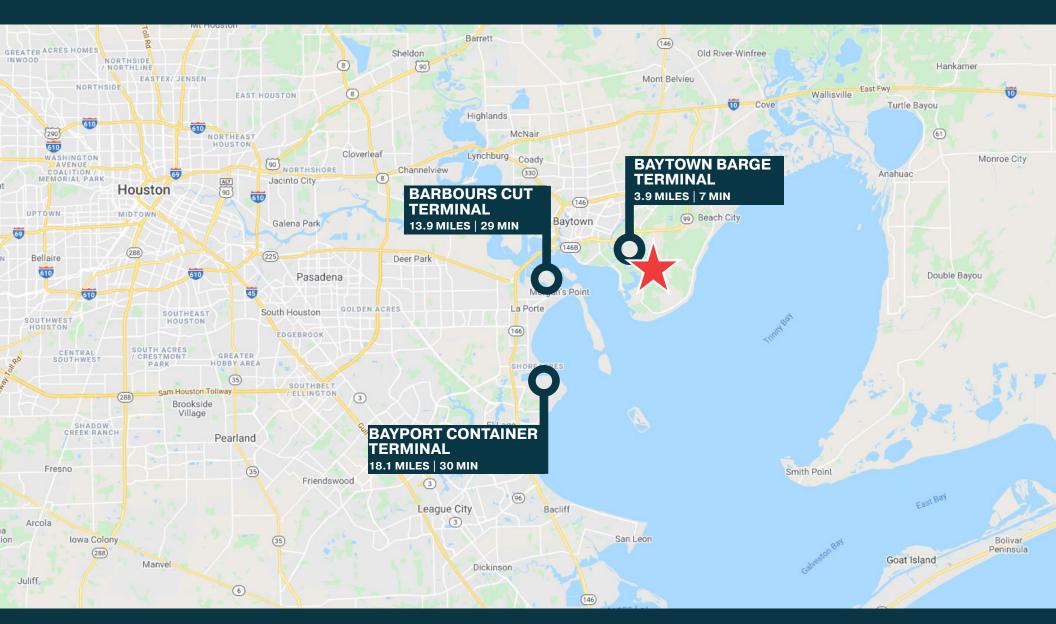

### **DISTANCES**

99/GRAND PKY - 4.8 MILES

SH 146/BAYTOWN LOOP - 7.0 MILES

SH 225/PASADENA FWY - 10.6 MILES

**I-10/EAST FWY - 10.9 MILES** 

FRED HARTMAN BRIDGE - 14.6 MILES

**BELTWAY 8/SHIP CHANNEL - 23.6 MILES** 