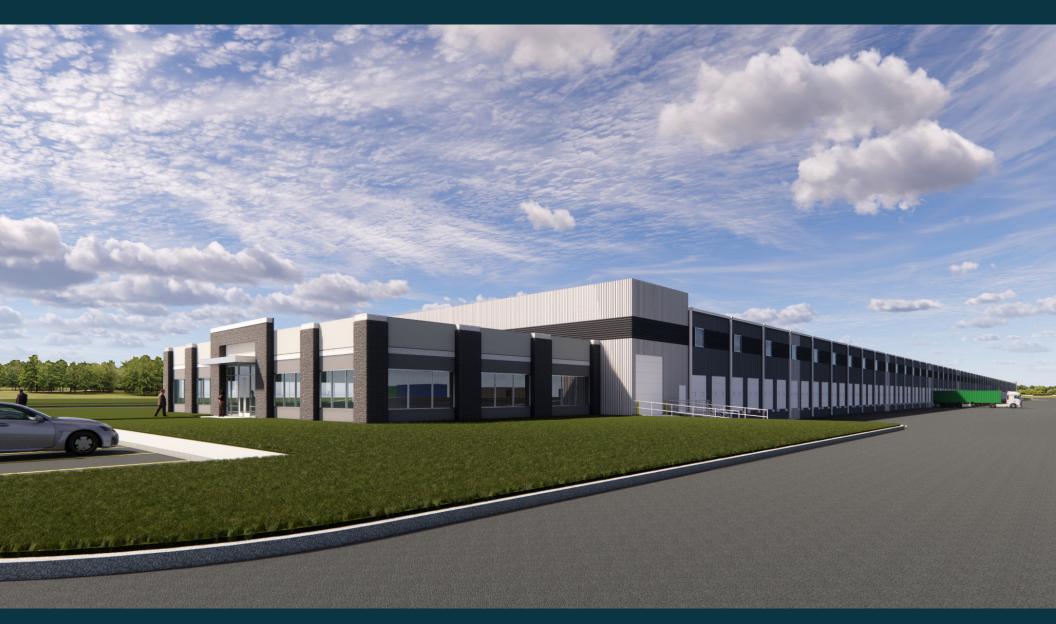

# COMING SOON - FOR LEASE 2828 FM 1405, BAYTOWN, TEXAS 77523

NEW STATE-OF-THE-ART 214-DOOR TRUCK TERMINAL ON ±47.4 AC

#### **PROPERTY HIGHLIGHTS**

- ±164,640 SF Total
- ±6,000 SF To-Suit Office (Expandable)
- 214 9' x 10' Dock Doors (Expandable)
- 120' Wide Dock
- 935 Trailer Parks
- · 251 Car Parks

- · 24' Clear Height
- · ESFR Sprinkler System
- ±47.4 Acres Total Fully Lit & Fenced
- · Chambers County (Tax Incentives Available)
- · Guard Shack
- Potential ±10,000 SF Truck Maintenance Facility Utilities Stubbed
- · Potential Fueling Station Utilities Stubbed