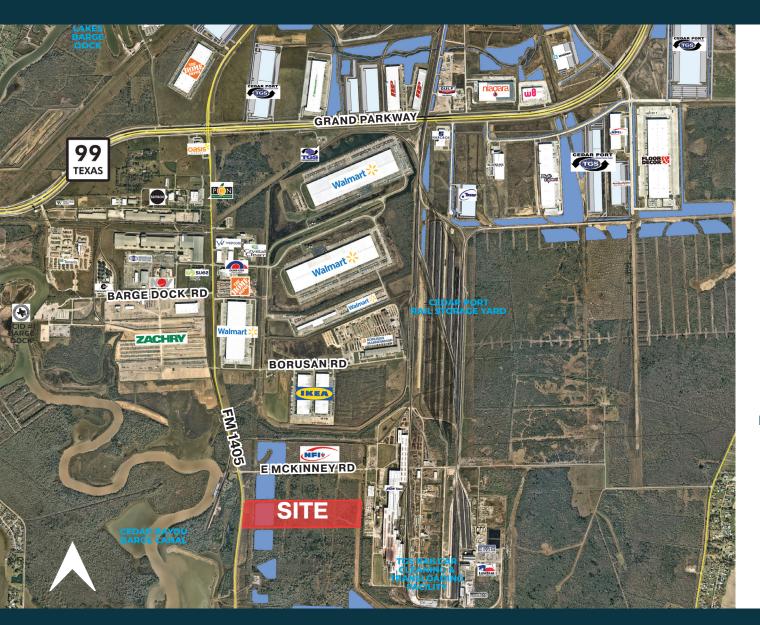

### **DISTANCES**

99/GRAND PKY - 4.8 MILES

SH 146/BAYTOWN LOOP - 7.0 MILES

SH 225/PASADENA FWY - 10.6 MILES

**I-10/EAST FWY - 10.9 MILES** 

FRED HARTMAN BRIDGE - 14.6 MILES

**BELTWAY 8/SHIP CHANNEL - 23.6 MILES** 