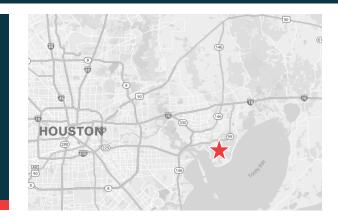

### **DISTANCES**

99/GRAND PKY - 4.8 MILES

SH 146/BAYTOWN LOOP - 7.0 MILES

SH 225/PASADENA FWY - 10.6 MILES

**I-10/EAST FWY - 10.9 MILES** 

FRED HARTMAN BRIDGE - 14.6 MILES

**BELTWAY 8/SHIP CHANNEL - 23.6 MILES** 