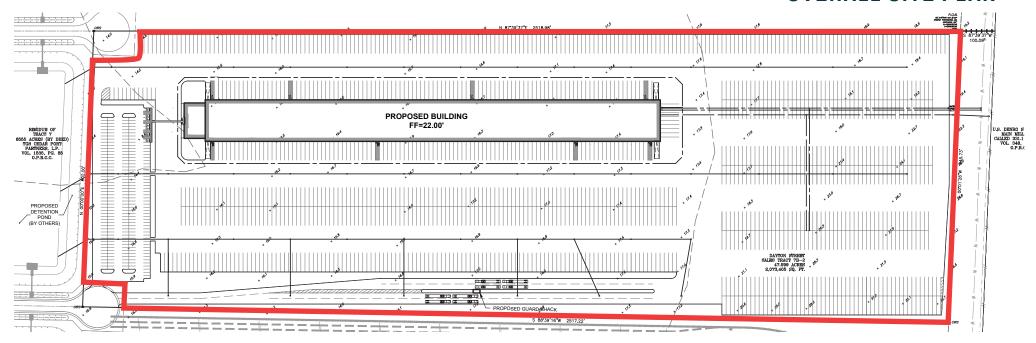

#### **OVERALL SITE PLAN**

#### **PROPERTY HIGHLIGHTS**

- ±164,640 SF Total
- ±6,000 SF To-Suit Office (Expandable)
- 214 9' x 10' Dock Doors (Expandable)
- 120' Wide Dock
- 935 Trailer Parks
- · 251 Car Parks

- · 24' Clear Height
- · ESFR Sprinkler System
- ±47.4 Acres Total Fully Lit & Fenced
- · Chambers County (Tax Incentives Available)
- · Guard Shack
- Potential ±10,000 SF Truck Maintenance Facility Utilities Stubbed
- · Potential Fueling Station Utilities Stubbed